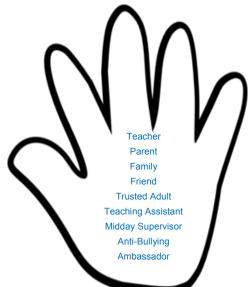

mean?

Bullying is when a person hurts another person more than once on purpose.

The bully uses behaviour which is meant to hurt, frighten or upset another person.

| When is it | What can you do? |
|------------|------------------|
| Bullying?  |                  |
| Several    | <b>S</b> tart    |
| Times      | Telling          |
| On         | Other            |
| Purpose    | People           |

### Bullying can be ...









Emotional





# What I should do if I am bullied



Make eye contact Tell the bully to go away Try to ignore them Tell someone Talk to a friend Walk away Act as though you don't care about what they say or do Keep evidence of cyber bullying Remember—it is not your fault



Do what they say Look upset or cry Get angry Retaliate Hide it

#### Who can we tell