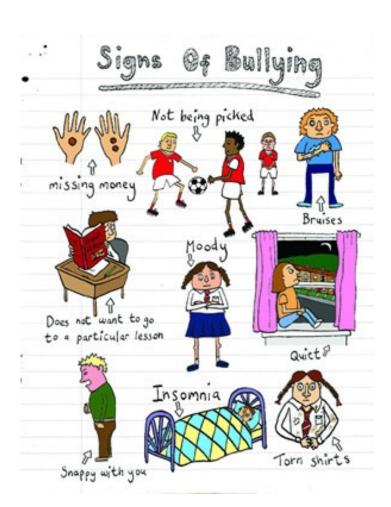

#### What does this word mean?

Bullying is when a person hurts another person more than once on purpose.

The bully uses behaviour which is meant to hurt, frighten or upset another person.

| When is it | What can you do? |
|------------|------------------|
| Bullying?  |                  |
| Several    | <b>S</b> tart    |
| Times      | Telling          |
| On         | Other            |
| Purpose    | People           |