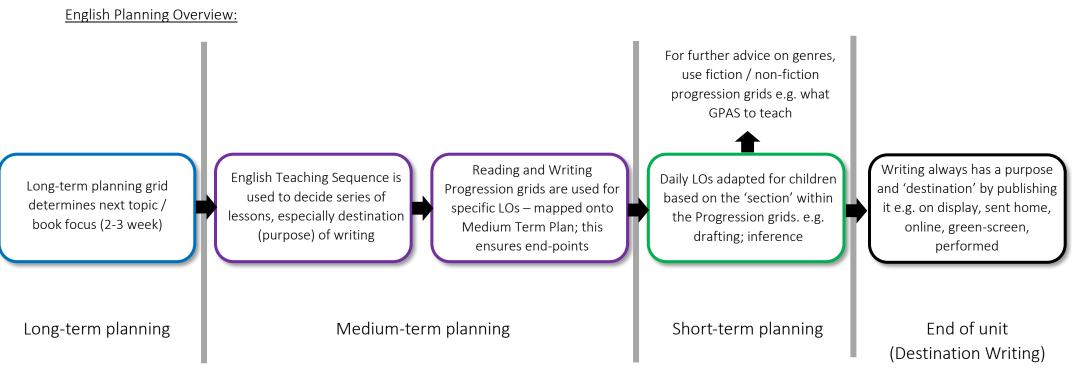

## Nurture InsPire ResPect Succeed

## **Newfield Park Primary School**

**English Curriculum (Overview) 2023-24** 





## Approximate lesson timings:

|                 | Reading (Guided /<br>RATA / VIPERS) | Basic skills (GPAS /<br>Spelling) | Retrieval practice<br>(Sentence based) | Main lesson (see<br>Teaching<br>Sequence) | DEAR (Drop<br>Everything and<br>Read) | Phonics                    |
|-----------------|-------------------------------------|-----------------------------------|----------------------------------------|-------------------------------------------|---------------------------------------|----------------------------|
| Time allocation | 20 minutes                          | 20 minutes                        | 5 minutes                              | 45 minutes                                | 2 x 20 minutes                        | Separately taught          |
| Approx. time:   | 10